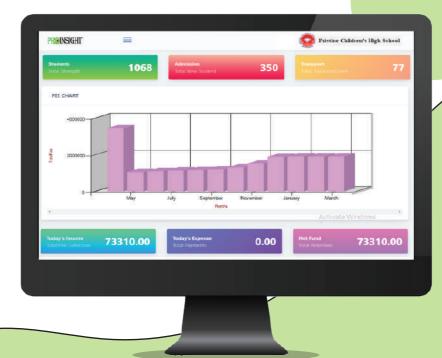

#### **REPORTS MANAGEMENT**

- Customised Services for Reporting
  - Advance Reporting Tool to Create Report Format According to the Requirement

School Leaving Certificate /Bonafide Certificate / Tuition Fee Certificate

Detailed Reports with Download Facility for Different Activities like Admission, Fee, Exam etc.