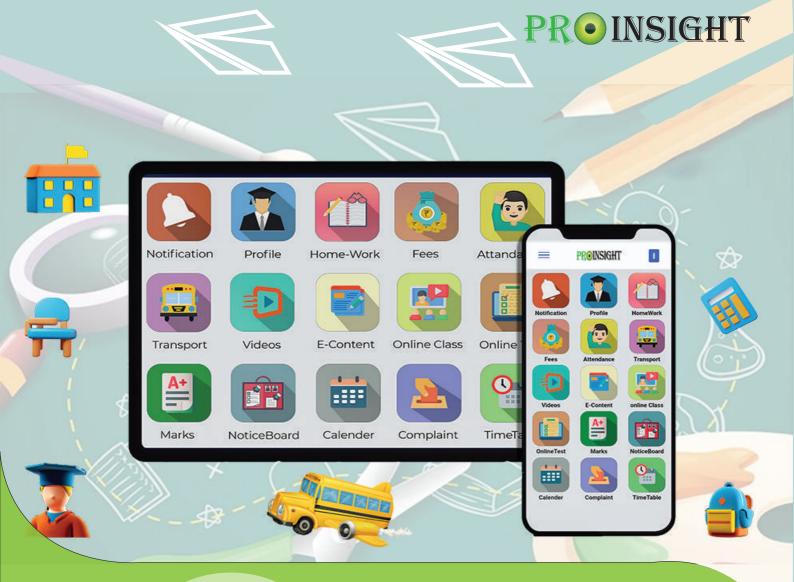

## **ONLINE STUDY**

- Online Class Lecture Schedule Management
- Online Classroom Integrated with Zoom & Teams
- Visual Study Material Upload Facility
- Text Study Material Upload Facility
- Study Material Upload Window for Teachers and Watch Window for Students