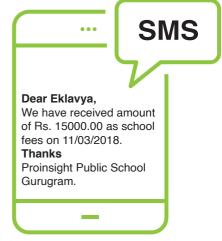

#### **SMS MANAGEMENT**

Student SMS for Holidays, Dues and Activities

Dynamic SMS for Admission, Fees Payment, Fee Dues Reminder, Absent etc.

Employee SMS